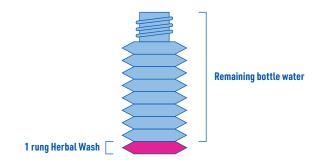

## Creating a 10% Dilution:

With the YAO applicator included in your combo pack, creating this dilution is super simple. Fill the bottom rung with Yin-care<sup>®1</sup>'s Herbal Wash and the remainder of the bottle with water.